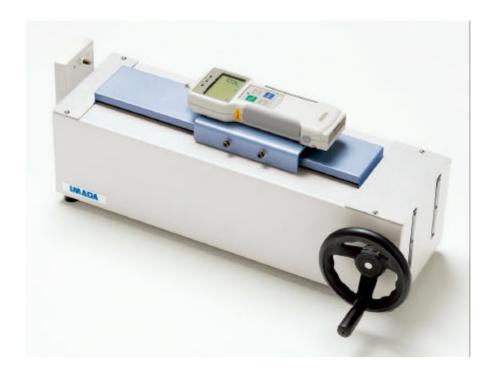

# Manual Test Stand

(Force gauge shown above is sold separately.)

#### [Applications]

- Various material testing up to 1000N
  - (measuring of tensile strength, compressive strength, shearing strength and etc).
- Analysis of mechanical parts for break point and free fit.
- Measure peeling force of glued material or heat seals.

#### [Feature]

- Stable measuring by feed screw features with small step of the travel length.
- Easier handling for material due to its horizontal design.
- Optional scale unit implements scaling its travel length.
- Compatible with IMADA digital and mechanical force gauges (except high capacity models).

| Model      | Capacity | Scale unit |
|------------|----------|------------|
| SH-1000N   | 1000N    | -          |
| SH-1000N-S | 1000N    | Yes        |