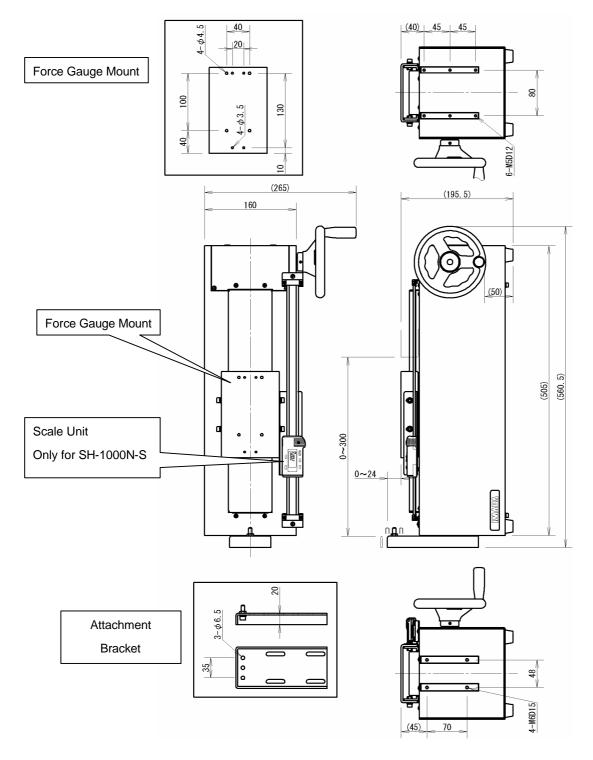

## [Dimensions]

# [SH-1000N series specifications]

| Model           | SH-1000N series                                 |  |
|-----------------|-------------------------------------------------|--|
| Capacity        | 1000N                                           |  |
| Stroke          | Approx. 300 mm                                  |  |
| Feeding method  | Feed screw with 3mm lead                        |  |
| Travel          | 1.2 mm / every complete turn of hand wheel      |  |
| Force gauge     | Imada mechanical / digital force gauge          |  |
|                 | High capacity ZPH/Z2H/PSH series are <u>not</u> |  |
|                 | compatible.                                     |  |
| Dimensions      | See dimensions                                  |  |
| Wight           | Approx. 15 kg                                   |  |
| Option          |                                                 |  |
| Scale Unit      | Resolution: 0.01mm                              |  |
| (option *)      | Zero / Origin                                   |  |
| Extended stroke | Max. 1000 mm                                    |  |
|                 | Ask us or your dealer for details               |  |