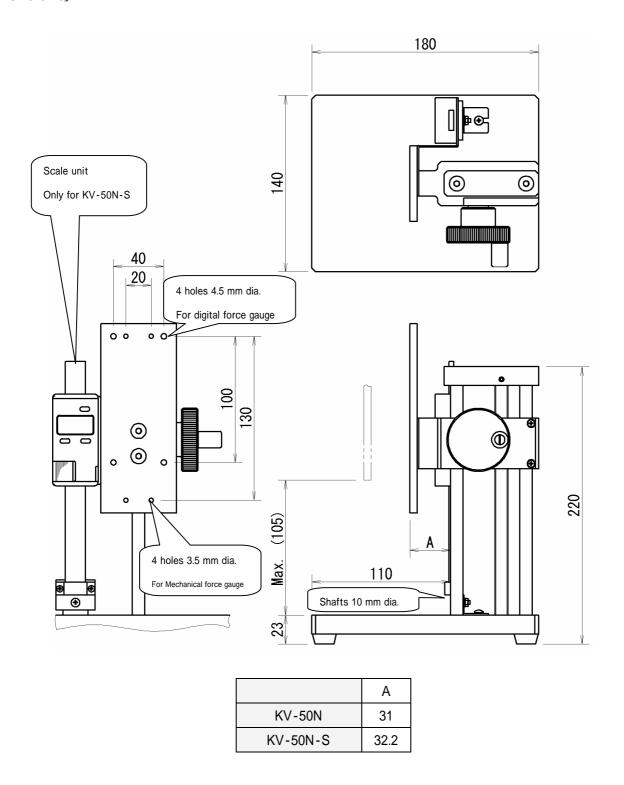

#### [Dimensions]

# [Models]

| Model    | Capacity | Scale unit |
|----------|----------|------------|
| KV-50N   | 50N      | -          |
| KV-50N-S |          | Yes        |