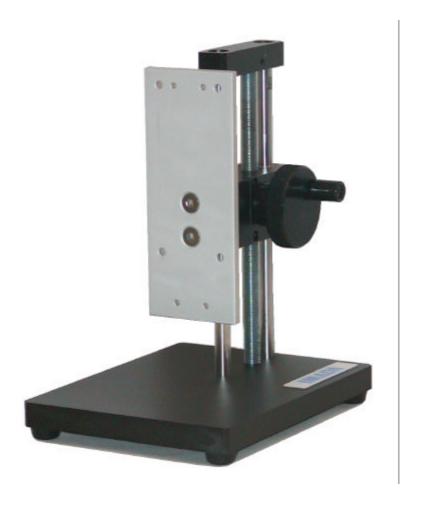

# Handheld test stand

#### [Features]

- Small movement is possible by knob operation.
- Easy operation and light weight.
- Length meter which resolution is 0.01mm is available as option.

# [Models]

| Model    | Capacity | Scale unit |
|----------|----------|------------|
| KV-50N   | 50N      | -          |
| KV-50N-S |          | Yes        |